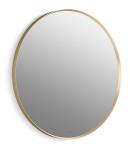

### **Essential**

28" round framed mirror **26050** 

#### **Features**

- Clean and timeless design allows for use in any interior space
- KOHLER logo delicately etched on lower mirror face
- Frame maintains a durable, long-lasting finish
- Finishes coordinate with KOHLER® tapware

#### Material

- Premium metal and mirrored glass construction
- KOHLER finishes resist corrosion and tarnishing